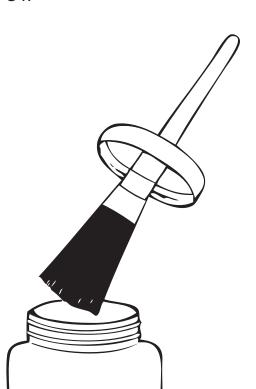

## RUST-PROOF BRUSH POT

RUST-PROOF BRUSH POTS are made from durable and recyclable polyethylene. The large brush has a high carrying capacity for leak detection fluids and other liquids such as adhesives, primers, paints, oils, inks, etc. The bristles are the high quality Shanghai type China bristle. The sturdy wooden handle is permanently attached to the lid.

THE BRUSH -TOP LID IS DESIGNED FOR EASY HANDLING. OUR LID WILL NOT CORRODE SHUT TO THE POT.

AUST PROOF BRUSH POT

Quart Dimensions (approximate)
10" high x 5" wide

Pint Dimensions (approximate) 9" high x 4" wide