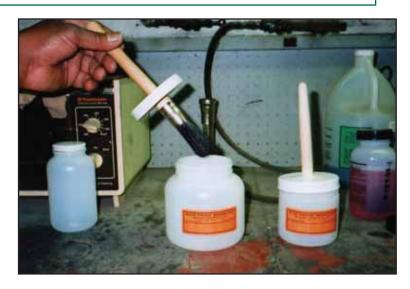

## RUST-PROOF BRUSH POT

RUST-PROOF BRUSH POTS are made from durable and recyclable polyethylene. The large brush has a high carrying capacity for leak detection fluids and other liquids such as adhesives, primers, paints, oils, inks, etc. The bristles are the high quality Shanghai type China bristle. The sturdy wooden handle is permanently attached to the lid.

THE BRUSH -TOP LID IS DESIGNED FOR EASY HANDLING. OUR LID WILL NOT CORRODE SHUT TO THE POT.

AUST PROOF BRUSH POT

Quart Dimensions (approximate)
10" high x 5" wide

Pint Dimensions (approximate) 9" high x 4" wide