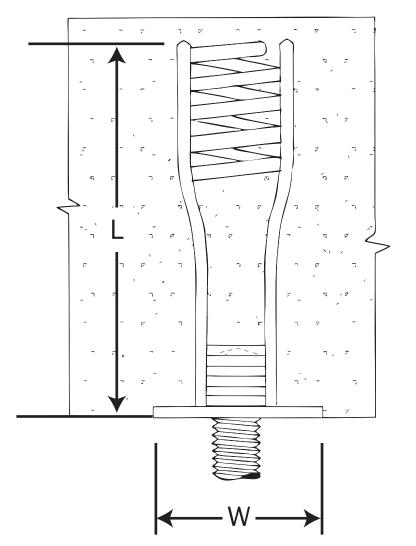

## COIL DESIGN HEAVY DUTY CONCRETE INSERT

18B-1

SAFE WORKING LOADS REFLECT A 3:1 SAFETY (ULTIMATE WORKING LOAD) FOR CONCRETE COMPRESSIVE STRENGTH OF 3000 psi (20.7 MPa)

4 MOUNTING HOLES

THREADED HOLE FOR HANGER ROD

## HANGER ROD NOT INCLUDED

| ROD DIA. | WIDTH  | LENGTH | SAFE LOAD<br>Shear | WASHER<br>THICKNESS | Minimum<br>Concrete<br>Thickness |
|----------|--------|--------|--------------------|---------------------|----------------------------------|
| 7/8"     | 2 5/8" | 5 1/2" | 6000 lbs.          | 3/16"               | 6"                               |
| 1"       | 2 5/8" | 5 1/2" | 8000 lbs.          | 3/16"               | 6"                               |
| 1 1/4"   | 3 1/8" | 7 1/2" | 13,200 lbs.        | 7/32"               | 8"                               |
| 1 1/2"   | 3 1/4" | 9 1/2" | 18,000 lbs.        | 7/32"               | 12"                              |