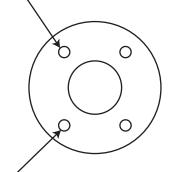

## COIL DESIGN HEAVY DUTY CONCRETE INSERT

18B-1

SAFE WORKING LOADS REFLECT A 3:1 SAFETY (ULTIMATE WORKING LOAD) FOR CONCRETE COMPRESSIVE STRENGTH OF 3000 psi (20.7 MPa)

4 MOUNTING HOLES

THREADED HOLE FOR HANGER ROD

**BOTTOM VIEW** 