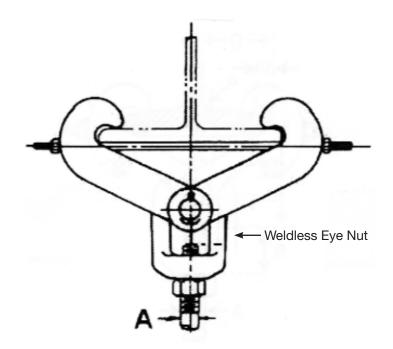

## ADJUSTABLE BEAM CLAMP **14B**

Material:

Clamps made from A-36 steel, 304 & 316 stainless steel Weldless Eye Nuts are forged steel ASTM A-235 Class C

Black, electro galvanized or hot dipped galvanized Finish:

Specify clamp size and finish.

Weldless Eye Nut ordered separately.

|      | FLANGE SIZE |                |             | А                 |             |
|------|-------------|----------------|-------------|-------------------|-------------|
| SIZE | WIDTH       | MAX. THICKNESS | MAX. LOAD   | MAX. ROD DIAMETER | WEIGHT LBS. |
|      |             |                |             |                   |             |
| 1    | 3 – 8       | 5/8"           | 2,800 LBS.  | 3/4"              | 8           |
| 2    | 7 – 12      | 5/8"           | 2,800 LBS.  | 3/4"              | 12          |
| 3    | 3 - 8       | 3/4"           | 5,000 LBS.  | 1"                | 11          |
|      |             |                |             |                   |             |
|      |             |                |             |                   |             |
| 4    | 7 – 15      | 3/4"           | 5,000 LBS.  | 1"                | 16          |
| 5    | 5 – 11      | 1"             | 11,500 LBS. | 1 ½"              | 30          |
| 6    | 8 - 16      | 1"             | 11,500 LBS. | 1 ½"              | 48          |
|      |             |                |             |                   |             |